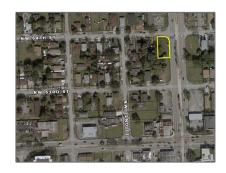

### Address Map

| Country:       | US                       |  |
|----------------|--------------------------|--|
| State:         | FL                       |  |
| County:        | <b>Miami-Dade County</b> |  |
| City:          | Miami                    |  |
| Zipcode:       | 33147                    |  |
| Street:        | 6320 NW 22nd Ave         |  |
| Street Number: | 6320                     |  |
| Building Name: | ORANGE VIEW PK           |  |
| Floor Number:  | 0                        |  |
| Longitude:     | W81° 46′ 8.3″            |  |
| Latitude:      | N25° 46' 25.1"           |  |
| Parcel Number: | 30-31-15-037-0360        |  |
| Zoning:        | 6400                     |  |
| √ Street pre   |                          |  |