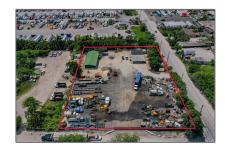

# Commercial Land

- 15721 NW 122 AVE, Miami, Florida 33018

### **Basic Details**

| Property Type:        | Commercial Land |  |
|-----------------------|-----------------|--|
| Property Sub<br>Type: | Agriculture     |  |
| Listing Type:         | For Sale        |  |
| Listing ID:           | A2105514        |  |
| Price:                | \$2,950,000     |  |
| Lot Area:             | 2 Acre          |  |

# Address Map

| Country:       | US                       |  |
|----------------|--------------------------|--|
| State:         | FL                       |  |
| County:        | <b>Miami-Dade County</b> |  |
| City:          | Miami                    |  |
| Zipcode:       | 33018                    |  |
| Street:        | 15721 NW 122 AVE         |  |
| Street Number: | 15721                    |  |
| Floor Number:  | 0                        |  |
| Longitude:     | W81° 36' 9.5"            |  |
| Latitude:      | N25° 55' 0.1"            |  |
| Parcel Number: | 30-29-13-001-0590        |  |
| Zoning:        | 90/AGRIC                 |  |
| √ Street pre   |                          |  |