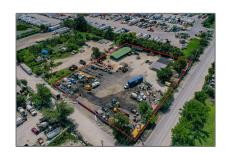

# Commercial Land

- 15721 NW 122 AVE, Miami, Florida 33018

### **Basic Details**

| Property Type:        | Commercial Land |  |
|-----------------------|-----------------|--|
| Property Sub<br>Type: | Agriculture     |  |
| Listing Type:         | For Sale        |  |
| Listing ID:           | A2105514        |  |
| Price:                | \$2,950,000     |  |
| Lot Area:             | 2 Acre          |  |