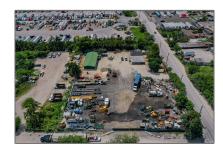

# Commercial Land

- 15721 NW 122 AVE, Miami, Florida 33018

### **Basic Details**

| Property Type:        | Commercial Land |  |
|-----------------------|-----------------|--|
| Property Sub<br>Type: | Agriculture     |  |
| Listing Type:         | For Sale        |  |
| Listing ID:           | A2105514        |  |
| Price:                | \$2,950,000     |  |
| Lot Area:             | 2 Acre          |  |