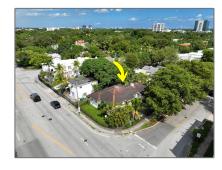

# Commercial Land

- 4201 N Miami Ave, Miami, Florida 33127

## Address Map

Sewer:

| Country:       | US                       |  |
|----------------|--------------------------|--|
| State:         | FL                       |  |
| County:        | <b>Miami-Dade County</b> |  |
| City:          | Miami                    |  |
| Zipcode:       | 33127                    |  |
| Street:        | 4201 N Miami Ave         |  |
| Street Number: | 4201                     |  |
| Building Name: | BILTMORE SUB             |  |
| Floor Number:  | 0                        |  |
| Longitude:     | W81° 48' 16.8"           |  |
| Latitude:      | N25° 48' 54.4"           |  |
| Parcel Number: | 01-31-24-024-0830        |  |