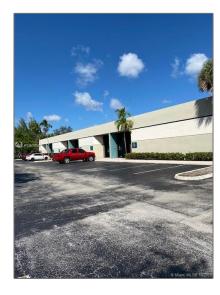

## Commercial Sale

- 13501 SW 128th St, Miami, Florida 33186

## Basic Details Features

Property Type: Commercial Sale Water Front: 1
Property Sub Industrial
Type:

Listing ID: **A10943804** 

Price: \$8,000,000

Year Built: 1987

Built up area: 22,992 Sqft

√ Type of Business: Condom