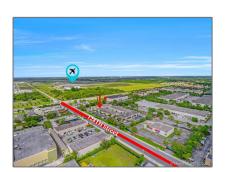

## Address Map

Listing Type:

Country: US

State: FL

County: Miami-Dade County

City: Miami

Zipcode: **33186** 

Street: 13501 SW 128th St Street Number: 13501 Building Name: **Tamiami Commerce** Center Floor Number: 0 Longitude: W81° 35' 9.4" Latitude: N25° 38' 56.3" Direction: Just East of the **Miami Executive** Airport and SW 137th Ave. Minutes to the Turnpike Interchange and future 874 expressway connection. Parcel Number: 30-59-14-022-0290 Zoning: **7700** Street pre Sw