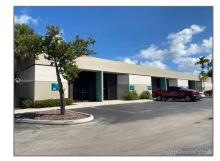

## Commercial Sale

- 13501 SW 128th St, Miami, Florida 33186

## Basic Details Features

Property Type: Commercial Sale Water Front: 1
Property Sub Industrial
Type:

Listing ID: **A10943804** 

Price: \$8,000,000

Year Built: 1987

Built up area: 22,992 Sqft

√ Type of Business: Condom