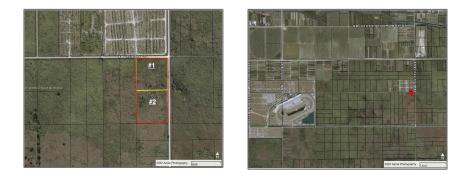

# **Commercial Land**

- 336 SW 117 ave, Homestead, Florida 33035

#### **Basic Details**

| Property Type: | <b>Commercial Land</b> |
|----------------|------------------------|
| Listing Type:  | For Sale               |
| Listing ID:    | A11304833              |
| Price:         | \$1,050,000            |
| Lot Area:      | 18.60 Acre             |

# Address Map

| Country:       | US                          |  |
|----------------|-----------------------------|--|
| State:         | FL                          |  |
| County:        | Miami-Dade County           |  |
| City:          | Homestead                   |  |
| Zipcode:       | 33035                       |  |
| Street:        | 336 SW 117 ave              |  |
| Street Number: | 336                         |  |
| Building Name: | MIAMI LAND &<br>DEV COS SUB |  |
| Floor Number:  | 0                           |  |
| Longitude:     | W81° 37' 13.5''             |  |
| Latitude:      | N25° 28' 29.4''             |  |
| Parcel Number: | 30-79-24-001-4900           |  |
| Zoning:        | 9000                        |  |
|                |                             |  |