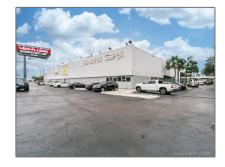

# Commercial Sale

- 2801 Greene St, Hollywood, Florida 33020

#### **Commercial Sale** Property Type: **Property Sub Mixed Use** Type: Listing Type: **For Sale** Listing ID: A11300879 \$20,000,000 Price: Year Built: 1980 Lot Area: **3.06** Acre 43,196 Sqft Built up area: Type of Business: Warehouse Space

# Address Map

| Country:       | US                    |  |
|----------------|-----------------------|--|
| State:         | FL                    |  |
| County:        | <b>Broward County</b> |  |
| City:          | Hollywood             |  |
| Zipcode:       | 33020                 |  |
| Street:        | 2801 Greene St        |  |
| Street Number: | 2801                  |  |
| Building Name: | SHIMON'S CARS         |  |
| Floor Number:  | 0                     |  |