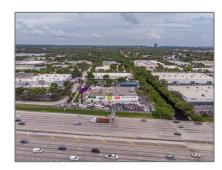

# Commercial Sale

- 2801 Greene St, Hollywood, Florida 33020

# Address Map

| Country:       | US                    |  |
|----------------|-----------------------|--|
| State:         | FL                    |  |
| County:        | <b>Broward County</b> |  |
| City:          | Hollywood             |  |
| Zipcode:       | 33020                 |  |
| Street:        | 2801 Greene St        |  |
| Street Number: | 2801                  |  |
| Building Name: | SHIMON'S CARS         |  |
| Floor Number:  | 0                     |  |

Longitude: **W81° 50' 8.9''** 

Latitude: **N26° 2' 24.7''** 

Parcel Number: **514204040102**