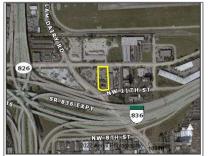

## Address Map

| Country:       | US                |  |
|----------------|-------------------|--|
| State:         | FL                |  |
| County:        | Miami-Dade County |  |
| City:          | Miami             |  |
| Zipcode:       | 33126             |  |
| Street:        | 7370 NW 12th St   |  |
| Street Number: | 7370              |  |
| Building Name: | WOOD FARMS        |  |
| Floor Number:  | 0                 |  |
| Longitude:     | W81° 41' 3.1''    |  |
| Latitude:      | N25° 46' 55.9''   |  |
| Direction:     | Exposure to       |  |
| Direction:     | Exposure to       |  |

 Palmetto

 Expressway

 (SR-826), Dolphin

 Expressway

 (SR-836), NW 12th

 Street and Milam

 Dairy Rd.

 Parcel Number:
 30-30-52-002-0120