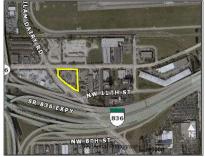

## Address Map

| Country:       | US                |  |
|----------------|-------------------|--|
| State:         | FL                |  |
| County:        | Miami-Dade County |  |
| City:          | Miami             |  |
| Zipcode:       | 33126             |  |
| Street:        | 7370 NW 12th St   |  |
| Street Number: | 7370              |  |
| Building Name: | WOOD FARMS        |  |
| Floor Number:  | 0                 |  |
| Longitude:     | W81° 41' 3.1''    |  |
| Latitude:      | N25° 46' 55.9''   |  |
| Direction:     | Exposure to       |  |
| Direction:     | Exposure to       |  |

 Palmetto

 Expressway

 (SR-826), Dolphin

 Expressway

 (SR-836), NW 12th

 Street and Milam

 Dairy Rd.

 Parcel Number:
 30-30-52-002-0120