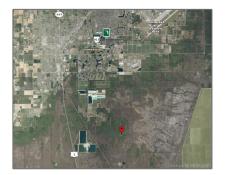

# Commercial Land

- SW 376TH ST, Homestead, Florida 33035

## Address Map

| Country:       | US                           |  |
|----------------|------------------------------|--|
| State:         | FL                           |  |
| County:        | Miami-Dade County            |  |
| City:          | Homestead                    |  |
| Zipcode:       | 33035                        |  |
| Street:        | SW 376TH ST                  |  |
| Building Name: | ACREAGE NOT<br>CLASSIFIED AG |  |
| Floor Number:  | 0                            |  |
| Longitude:     | W81° 32' 37.2''              |  |

| Latitude:      | N25° 25' 1.5''         |
|----------------|------------------------|
| Direction:     | HOMESTEAD IS A         |
|                | <b>BEAUTIFUL PLACE</b> |
|                | TO LIVE + WORK.        |
|                | ADJACENT TO TWO        |
|                | NATIONAL PARKS,        |
|                | <b>30 MINS TO</b>      |
|                | MIAMI, 10 MILES        |
|                | TO EVERGLADES          |
|                | NATIONAL PARK +        |
|                | WILDLIFE. EAST         |
|                | <b>OF BISCAYNE</b>     |
|                | NATIONAL PARK          |
|                | AND SOUTH ARE          |
|                | THE                    |
|                | RECREATIONAL           |
|                | <b>ACTIVITIES +</b>    |
|                | <b>BEACHES OF THE</b>  |
|                | FLORIDA KEYS!.         |
| Parcel Number: | 30-89-10-000-0670      |
| Zoning:        | 89/AWAIT               |