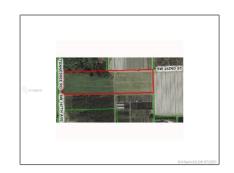

### Address Map

| Country:       | US                       |  |
|----------------|--------------------------|--|
| State:         | FL                       |  |
| County:        | <b>Miami-Dade County</b> |  |
| City:          | Homestead                |  |
| Zipcode:       | 33031                    |  |
| Street:        | 25251 SW 167TH<br>AVE    |  |
| Street Number: | 25251                    |  |
| Building Name: | none                     |  |
| Floor Number:  | 0                        |  |
| Longitude:     | W81° 32' 18.1"           |  |
| Latitude:      | N25° 31' 59"             |  |

Parcel Number: **30-69-29-000-0181** 

Zoning: **90/AGRIC** 

-