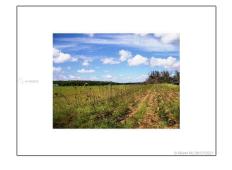

# Commercial Land

- 25251 SW 167TH AVE, Homestead, Florida 33031

#### **Basic Details**

| Property Type:        | <b>Commercial Land</b> |
|-----------------------|------------------------|
| Property Sub<br>Type: | Residential            |
| Listing Type:         | For Sale               |
| Listing ID:           | A11065242              |
| Price:                | \$2,100,000            |
| Lot Area:             | 9.96 Acre              |