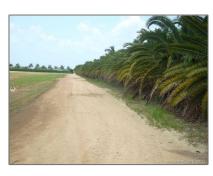

# Commercial Land

- 25251 SW 167TH AVE, Homestead, Florida 33031

#### **Basic Details**

| Property Type:        | <b>Commercial Land</b> |
|-----------------------|------------------------|
| Property Sub<br>Type: | Residential            |
| Listing Type:         | For Sale               |
| Listing ID:           | A11065242              |
| Price:                | \$2,100,000            |
| Lot Area:             | 9.96 Acre              |