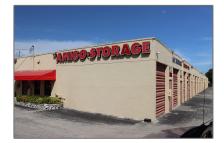

## Commercial Sale

- 7401 NW 68 ST, Miami, Florida 33166

## **Basic Details**

| Property Type:        | Commercial Sale                                     |
|-----------------------|-----------------------------------------------------|
| Property Sub<br>Type: | Industrial                                          |
| Listing Type:         | For Sale                                            |
| Listing ID:           | A2206704                                            |
| Price:                | \$39                                                |
| Year Built:           | 1973                                                |
| Lot Area:             | <b>3.95 Acre</b>                                    |
| √ Type of Business    | : Mini Warehouse,<br>Store/warehouse<br>Combination |