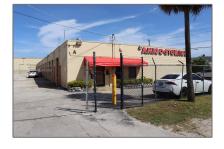

## Commercial Sale

- 7401 NW 68 ST, Miami, Florida 33166

## **Basic Details**

| Property Type:        | Commercial Sale                                     |
|-----------------------|-----------------------------------------------------|
| Property Sub<br>Type: | Industrial                                          |
| Listing Type:         | For Sale                                            |
| Listing ID:           | A2206704                                            |
| Price:                | \$39                                                |
| Year Built:           | 1973                                                |
| Lot Area:             | <b>3.95 Acre</b>                                    |
| √ Type of Business    | : Mini Warehouse,<br>Store/warehouse<br>Combination |