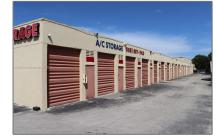

## Commercial Sale

- 7401 NW 68 ST, Miami, Florida 33166

## **Basic Details**

| Property Type:        | Commercial Sale                                     |
|-----------------------|-----------------------------------------------------|
| Property Sub<br>Type: | Industrial                                          |
| Listing Type:         | For Sale                                            |
| Listing ID:           | A2206704                                            |
| Price:                | \$39                                                |
| Year Built:           | 1973                                                |
| Lot Area:             | <b>3.95 Acre</b>                                    |
| √ Type of Business    | : Mini Warehouse,<br>Store/warehouse<br>Combination |