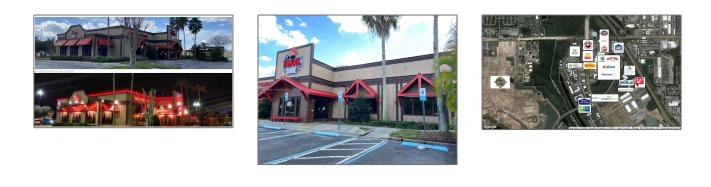

## **Commercial Sale**

- 3060 W sand lake road, Other City - In The State Of Florida, Florida 32819

## Address Map

| Country:       | US                                      |  |
|----------------|-----------------------------------------|--|
| State:         | FL                                      |  |
| County:        | Other Florida<br>County                 |  |
| City:          | Other City - In The<br>State Of Florida |  |
| Zipcode:       | 32819                                   |  |
| Street:        | 3060 W sand lake<br>road                |  |
| Street Number: | 3060                                    |  |

| Floor Number:              | 0                                                         |  |
|----------------------------|-----------------------------------------------------------|--|
| Longitude:                 | W82° 34' 25.9''                                           |  |
| Latitude:                  | N28° 26' 58.8''                                           |  |
| Direction:                 | Intersection of John<br>Young Parkway and<br>Sand Lake Rd |  |
| Parcel Number:             | 33-23-29-7457-00-0<br>30                                  |  |
| ✓ Street pre<br>Direction: | W                                                         |  |