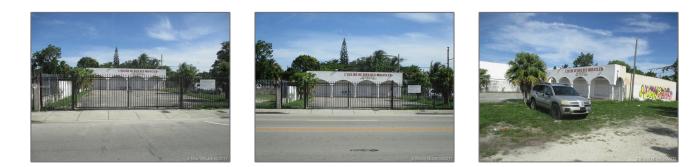

# Commercial Land

- 88 NW 54th St, Miami, Florida 33127

### Address Map

| Country:       | US                                      |  |
|----------------|-----------------------------------------|--|
| State:         | FL                                      |  |
| County:        | Miami-Dade County                       |  |
| City:          | Miami                                   |  |
| Zipcode:       | 33127                                   |  |
| Street:        | 88 NW 54th St                           |  |
| Street Number: | 88                                      |  |
| Building Name: | RAILWAY SHOPS<br>ADDN 2ND AM            |  |
| Floor Number:  | 0                                       |  |
| Longitude:     | W81° 48' 8.5''                          |  |
| Latitude:      | N25° 49' 29.5''                         |  |
| Direction:     | Turn right onto NW<br>53rd St. Take the |  |

|                |                          | 1st right onto NW<br>1st Ave. Take the<br>1st right onto NW<br>54th St. Lot size<br>6700 SQT. Easy to<br>show |               |
|----------------|--------------------------|---------------------------------------------------------------------------------------------------------------|---------------|
| Parcel Number: |                          | 01-3                                                                                                          | 1-24-013-0210 |
| Zoni           | ng:                      |                                                                                                               | 6101          |
|                | Street pre<br>Direction: |                                                                                                               | Nw            |