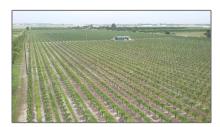

# Commercial Land

- 11100 SW 296th St, Homestead, Florida 33033

#### **Basic Details**

| Property Type: | <b>Commercial Land</b> |
|----------------|------------------------|
| Listing Type:  | For Sale               |
| Listing ID:    | A11274989              |
| Price:         | \$2,700,000            |
| Lot Area:      | 17 Acre                |

### Features

| √ Lot Features:            | 10 Or More Acres,<br>Corner Lot |
|----------------------------|---------------------------------|
| √ Sewer:                   | Other                           |
| Water Front:               | 1                               |
| √ Water Front Description: | Canal Front                     |