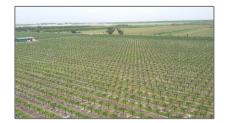

# Commercial Land

- 11100 SW 296th St, Homestead, Florida 33033

#### **Basic Details**

| Property Type: | <b>Commercial Land</b> |
|----------------|------------------------|
| Listing Type:  | For Sale               |
| Listing ID:    | A11274989              |
| Price:         | \$2,700,000            |
| Lot Area:      | 17 Acre                |

### Features

| √ Lot Features:            | 10 Or More Acres,<br>Corner Lot |
|----------------------------|---------------------------------|
| √ Sewer:                   | Other                           |
| Water Front:               | 1                               |
| √ Water Front Description: | Canal Front                     |