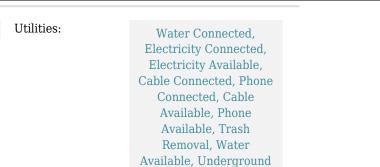

### Appliances

Utilities, Well Pump, Natural Gas Available, Natural Gas Connected