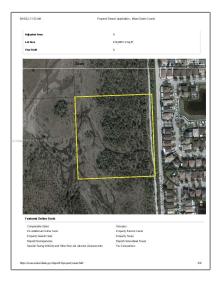

### Address Map

| Country:       | US                            |  |
|----------------|-------------------------------|--|
| State:         | FL                            |  |
| County:        | Miami-Dade County             |  |
| City:          | Miami                         |  |
| Zipcode:       | 33185                         |  |
| Street:        | 21-24 SW 157 AVE              |  |
| Street Number: | 21-24                         |  |
| Building Name: | MIAMI EVGLADE<br>LAND COMPANY |  |
| Floor Number:  | 0                             |  |
| Longitude:     | W81° 48' 16.3''               |  |
|                |                               |  |

| Latitude:                  | N25° 48' 0.6''                                                                                                                                    |
|----------------------------|---------------------------------------------------------------------------------------------------------------------------------------------------|
| Direction:                 | The site is located<br>along the west side<br>of SW 157 Ave<br>between the 21st<br>and 24th terrace in<br>unincorporated<br>Miami Dade<br>County. |
| Parcel Number:             | 30-49-08-001-0100                                                                                                                                 |
| Zoning:                    | 8900                                                                                                                                              |
| ✓ Street pre<br>Direction: | Sw                                                                                                                                                |