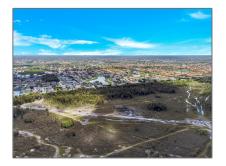

### Address Map

| Country:       | US                            |  |
|----------------|-------------------------------|--|
| State:         | FL                            |  |
| County:        | Miami-Dade County             |  |
| City:          | Miami                         |  |
| Zipcode:       | 33185                         |  |
| Street:        | 21-24 SW 157 AVE              |  |
| Street Number: | 21-24                         |  |
| Building Name: | MIAMI EVGLADE<br>LAND COMPANY |  |
| Floor Number:  | 0                             |  |
| Longitude:     | W81° 48' 16.3''               |  |
|                |                               |  |

| Latitude:                  | N25° 48' 0.6''                                                                                                                                    |
|----------------------------|---------------------------------------------------------------------------------------------------------------------------------------------------|
| Direction:                 | The site is located<br>along the west side<br>of SW 157 Ave<br>between the 21st<br>and 24th terrace in<br>unincorporated<br>Miami Dade<br>County. |
| Parcel Number:             | 30-49-08-001-0100                                                                                                                                 |
| Zoning:                    | 8900                                                                                                                                              |
| ✓ Street pre<br>Direction: | Sw                                                                                                                                                |