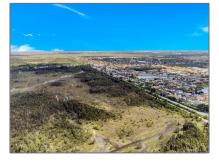

### Address Map

| Country:       | US                            |  |
|----------------|-------------------------------|--|
| State:         | FL                            |  |
| County:        | Miami-Dade County             |  |
| City:          | Miami                         |  |
| Zipcode:       | 33185                         |  |
| Street:        | 21-24 SW 157 AVE              |  |
| Street Number: | 21-24                         |  |
| Building Name: | MIAMI EVGLADE<br>LAND COMPANY |  |
| Floor Number:  | 0                             |  |
| Longitude:     | W81° 48' 16.3''               |  |
|                |                               |  |

| Latitude:                  | N25° 48' 0.6''                                                                                                                                    |
|----------------------------|---------------------------------------------------------------------------------------------------------------------------------------------------|
| Direction:                 | The site is located<br>along the west side<br>of SW 157 Ave<br>between the 21st<br>and 24th terrace in<br>unincorporated<br>Miami Dade<br>County. |
| Parcel Number:             | 30-49-08-001-0100                                                                                                                                 |
| Zoning:                    | 8900                                                                                                                                              |
| ✓ Street pre<br>Direction: | Sw                                                                                                                                                |