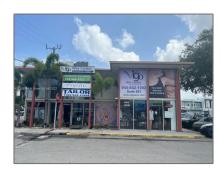

## Commercial Sale

- 2400 E Oakland Park Blvd # 202, Fort Lauderdale, Florida 33306

## **Basic Details**

Property Type: **Commercial Sale Property Sub Office** Type:

Listing Type: **For Sale** 

Listing ID: A11255914

Price: **\$930** 

Year Built: **1956** 

Built up area: 2,145 Sqft

Type of Business: Office Space, Retail Space

## Address Map

US Country: State:  $\mathbf{FL}$ County: **Broward County** City: **Fort Lauderdale** 

Zipcode: 33306

Street: 2400 E Oakland

Park Blvd # 202

Street Number: **2400** 

Floor Number: 0

| Longitude:              | W81° 53' 4.8'' |
|-------------------------|----------------|
| Latitude:               | N26° 10' 0.4'' |
| Unit Number:            | 202            |
| Parcel Number:          | 494225190030   |
| √ Street pre Direction: | Е              |