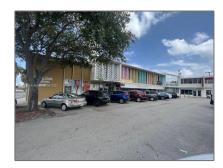

## Commercial Sale

- 2400 E Oakland Park Blvd # 202, Fort Lauderdale, Florida 33306

## **Basic Details**

Property Type: **Commercial Sale Property Sub Office** Type:

Listing Type: **For Sale** 

Listing ID: A11255914

Price: **\$930** 

Year Built: **1956** 

Built up area: 2,145 Sqft

Type of Business: Office Space, Retail Space

## Address Map

US Country: State:  $\mathbf{FL}$ County: **Broward County** City: **Fort Lauderdale** 

Zipcode: 33306

Street: 2400 E Oakland

Park Blvd # 202

Street Number: **2400** 

Floor Number: 0

| Longitude:              | W81° 53' 4.8'' |
|-------------------------|----------------|
| Latitude:               | N26° 10' 0.4'' |
| Unit Number:            | 202            |
| Parcel Number:          | 494225190030   |
| √ Street pre Direction: | Е              |