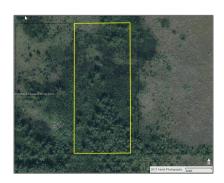

# Commercial Land

- SW 350/352, Homestead, Florida 33035

### **Basic Details**

Property Type: Commercial Land

Listing Type: For Sale

Listing ID: A11255964

Price: \$760,000

Lot Area: 9.26 Acre

## Address Map

| Country:       | US                       |  |
|----------------|--------------------------|--|
| State:         | FL                       |  |
| County:        | <b>Miami-Dade County</b> |  |
| City:          | Homestead                |  |
| Zipcode:       | 33035                    |  |
| Street:        | SW 350/352               |  |
| Building Name: | MIAMI LAND & DEVELOPMENT |  |
| Floor Number:  | 0                        |  |
| Longitude:     | W81° 30' 15.6"           |  |
| Latitude:      | N25° 26' 29.3''          |  |
| Parcel Number: | 30-70-30-001-0250        |  |
| Zoning:        | 9000                     |  |