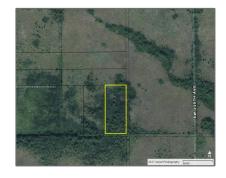

# Commercial Land

- SW 350/352, Homestead, Florida 33035

### **Basic Details**

Property Type: Commercial Land

Listing Type: For Sale

Listing ID: A11255964

Price: \$760,000

Lot Area: 9.26 Acre

## Address Map

| Country:       | US                       |  |
|----------------|--------------------------|--|
| State:         | FL                       |  |
| County:        | <b>Miami-Dade County</b> |  |
| City:          | Homestead                |  |
| Zipcode:       | 33035                    |  |
| Street:        | SW 350/352               |  |
| Building Name: | MIAMI LAND & DEVELOPMENT |  |
| Floor Number:  | 0                        |  |
| Longitude:     | W81° 30' 15.6"           |  |
| Latitude:      | N25° 26' 29.3''          |  |
| Parcel Number: | 30-70-30-001-0250        |  |
| Zoning:        | 9000                     |  |