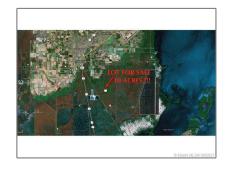

### Address Map

| Country:       | US                           |  |
|----------------|------------------------------|--|
| State:         | FL                           |  |
| County:        | Miami-Dade County            |  |
| City:          | Homestead                    |  |
| Zipcode:       | 33035                        |  |
| Street:        | SW 396TH ST                  |  |
| Building Name: | ACREAGE NOT<br>CLASSIFIED AG |  |
| Floor Number:  | 0                            |  |
| Longitude:     | W81° 28' 42.9''              |  |
| Latitude:      | N25° 23' 51.9"               |  |
|                |                              |  |

Parcel Number: **30-89-10-000-0650** 

Zoning: **89/AWAIT** 

\_