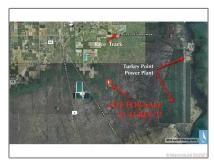

### Address Map

| Country:       | US                           |  |
|----------------|------------------------------|--|
| State:         | FL                           |  |
| County:        | Miami-Dade County            |  |
| City:          | Homestead                    |  |
| Zipcode:       | 33035                        |  |
| Street:        | SW 396TH ST                  |  |
| Building Name: | ACREAGE NOT<br>CLASSIFIED AG |  |
| Floor Number:  | 0                            |  |
| Longitude:     | W81° 28' 42.9''              |  |
| Latitude:      | N25° 23' 51.9"               |  |
|                |                              |  |

Parcel Number: **30-89-10-000-0650** 

Zoning: **89/AWAIT** 

\_