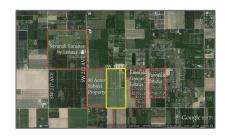

# Commercial Land

- 320XX SW 212 Street, Homestead, Florida 33030

### Address Map

| Country:                | US                       |  |
|-------------------------|--------------------------|--|
| State:                  | FL                       |  |
| County:                 | <b>Miami-Dade County</b> |  |
| City:                   | Homestead                |  |
| Zipcode:                | 33030                    |  |
| Street:                 | 320XX SW 212<br>Street   |  |
| Street Number:          | 320XX                    |  |
| Floor Number:           | 0                        |  |
| Longitude:              | W81° 27' 57''            |  |
| Latitude:               | N25° 34' 16.4"           |  |
| Parcel Number:          | 30-78-16-000-0070        |  |
| Zoning:                 | 2100                     |  |
| √ Street pre Direction: | Sw                       |  |