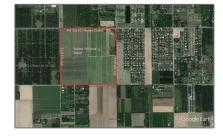

# Commercial Land

- 320XX SW 212 Street, Homestead, Florida 33030

### Address Map

| Country:                | US                       |  |
|-------------------------|--------------------------|--|
| State:                  | FL                       |  |
| County:                 | <b>Miami-Dade County</b> |  |
| City:                   | Homestead                |  |
| Zipcode:                | 33030                    |  |
| Street:                 | 320XX SW 212<br>Street   |  |
| Street Number:          | 320XX                    |  |
| Floor Number:           | 0                        |  |
| Longitude:              | W81° 27' 57''            |  |
| Latitude:               | N25° 34' 16.4"           |  |
| Parcel Number:          | 30-78-16-000-0070        |  |
| Zoning:                 | 2100                     |  |
| √ Street pre Direction: | Sw                       |  |