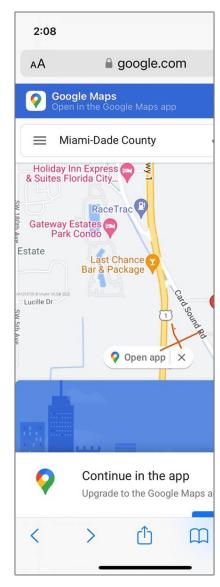

US Country: State:  $\mathbf{FL}$ County: **Miami-Dade County** City: Unincorporated **Dade County** Zipcode: **33034** Street: **US1&366 Building Name:** MIAMI LAND & **DEVELOPMENT** Floor Number: 0 Longitude: W81° 29' 55.2" N25° 25' 6.4" Latitude: