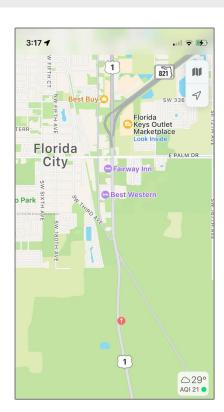

US Country: State:  $\mathbf{FL}$ County: **Miami-Dade County** City: Unincorporated **Dade County** Zipcode: **33034** Street: **US1&366 Building Name:** MIAMI LAND & **DEVELOPMENT** Floor Number: 0 Longitude: W81° 29' 55.2" N25° 25' 6.4" Latitude: