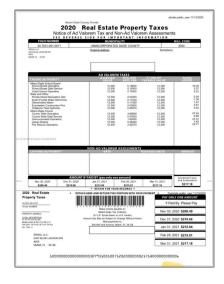

## Commercial Land

- US1&366, Unincorporated Dade County, Florida 33034









## **Basic Details**

| Property Type: | <b>Commercial Land</b> |  |
|----------------|------------------------|--|
| Listing Type:  | For Sale               |  |
| Listing ID:    | A11213756              |  |
| Price:         | \$130,000              |  |

## **Features**

✓ Lot Features:

 Near Business Park, 1-2.5
 Acres, Near Industrial
 Park, Lot Located In A
 Flood Zone

 ✓ Sewer:

 Other

Water Front: 1

Appliances Address Map



Other Utilities Available, Other, No Utilities, None

US Country: State:  $\mathbf{FL}$ County: **Miami-Dade County** City: Unincorporated **Dade County** Zipcode: **33034** Street: **US1&366 Building Name:** MIAMI LAND & **DEVELOPMENT** Floor Number: 0 Longitude: W81° 29' 55.2" N25° 25' 6.4" Latitude:

Zoning: **9000** 

30-79-31-001-0071

Parcel Num