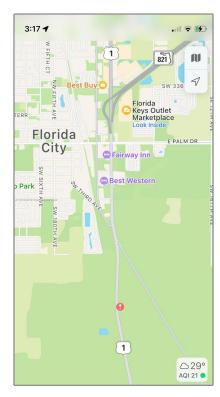

## Commercial Land

- US1 & 366, Unincorporated Dade County, Florida 33034

State: FL

County: Miami-Dade County

City: Unincorporated Dade County

Zipcode: 33034

Street: **US1 & 366** 

Building Name: MIAMI LAND &

DEVELOPMENT

Floor Number: **0** 

Longitude: **W68° 13' 46"** 

Latitude: **N44° 38' 12.2"** 

Direction: US1 & 336 ST

GOING SOUTH ON LEFT SIDE

Parcel Number: **30-79-31-001-0067** 

Zoning: **9000**