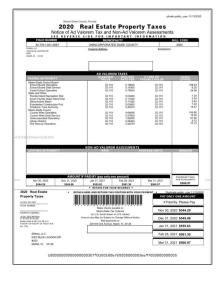

Longitude: **W68° 13' 46"** 

Latitude: **N44° 38' 12.2"** 

Direction: US1 & 336 ST

GOING SOUTH ON LEFT SIDE

Parcel Number: **30-79-31-001-0067** 

Zoning: **9000**