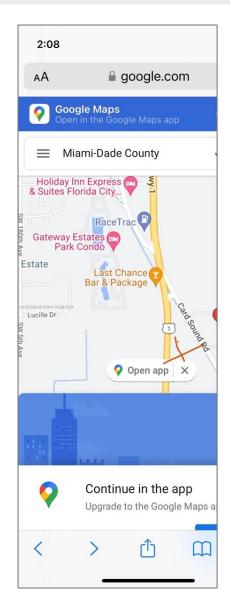

## Commercial Land

- US1 & 366, Unincorporated Dade County, Florida 33034

State: FL

County: Miami-Dade County

City: Unincorporated Dade County

Zipcode: 33034

Street: **US1 & 366** 

Building Name: MIAMI LAND &

DEVELOPMENT

Floor Number: **0** 

Longitude: **W68° 13' 46"** 

Latitude: **N44° 38' 12.2"** 

Direction: US1 & 336 ST

GOING SOUTH ON LEFT SIDE

Parcel Number: **30-79-31-001-0067** 

Zoning: **9000**