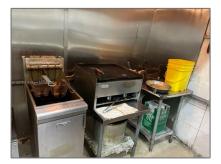

## Business Opportunity - 8726 NW 26th St, Doral, Florida 33172









## **Basic Details**

| Property Type:      | Business<br>Opportunity                  |
|---------------------|------------------------------------------|
| Listing Type:       | For Sale                                 |
| Listing ID:         | A11207573                                |
| Price:              | \$250,000                                |
| Year Built:         | 2002                                     |
| √ Type of Business: | Business, Restaurant,<br>Food & Beverage |

## Features

|              | Heating System: | Central Electric, Central<br>Individual A/c, Central<br>Gas, Exhaust Fan |
|--------------|-----------------|--------------------------------------------------------------------------|
|              | Cooling System: | Other, Central Individual<br>A/c