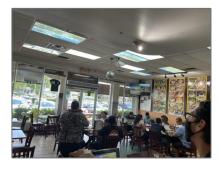

## Business Opportunity - 8726 NW 26th St, Doral, Florida 33172









## **Basic Details**

| Property Type:      | Business<br>Opportunity                  |
|---------------------|------------------------------------------|
| Listing Type:       | For Sale                                 |
| Listing ID:         | A11207573                                |
| Price:              | \$250,000                                |
| Year Built:         | 2002                                     |
| √ Type of Business: | Business, Restaurant,<br>Food & Beverage |

## Features

|              | Heating System: | Central Electric, Central<br>Individual A/c, Central<br>Gas, Exhaust Fan |
|--------------|-----------------|--------------------------------------------------------------------------|
|              | Cooling System: | Other, Central Individual<br>A/c