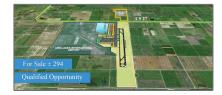

# Commercial Land

- 6120 W US 27, Clewiston, Florida 33440

#### **Basic Details**

| Property Type:        | <b>Commercial Land</b> |
|-----------------------|------------------------|
| Property Sub<br>Type: | Commercial             |
| Listing Type:         | For Sale               |
| Listing ID:           | A11203531              |
| Price:                | \$19,110,000           |
| Lot Area:             | 294 Acre               |