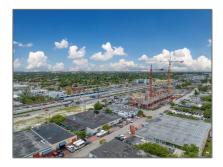

# Commercial Sale

- 1040 E 26th Street, Hialeah, Florida 33013

# Property Type: Commercial Sale Property Sub Industrial Type: Listing Type: For Sale Listing ID: A11151784 Price: \$4,999,999 Year Built: 1952 Built up area: 12,000 Sqft

Industrial