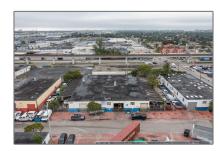

# Commercial Sale

- 1040 E 26th Street, Hialeah, Florida 33013

# Property Type: Commercial Sale Property Sub Industrial Type: Listing Type: For Sale Listing ID: A11151784 Price: \$4,999,999 Year Built: 1952 Built up area: 12,000 Sqft

Industrial