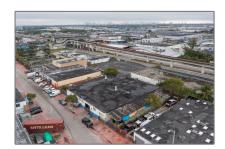

# Commercial Sale

- 1040 E 26th Street, Hialeah, Florida 33013

# Property Type: Commercial Sale Property Sub Industrial Type: Listing Type: For Sale Listing ID: A11151784 Price: \$4,999,999 Year Built: 1952 Built up area: 12,000 Sqft

Industrial