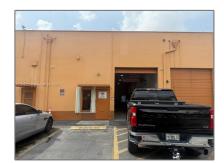

# Commercial Sale

- 2109 W 76th St, Hialeah, Florida 33016

### **Commercial Sale** Property Type: **Property Sub Flex Space** Type: For Sale Listing Type: Listing ID: A11849028 \$680,000 Price: Year Built: 1982 2,087 Sqft Built up area: Type of Business: Office/warehouse Combination