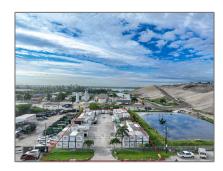

# Commercial Land

- 9140 NW 96th St, Medley, Florida 33178

# Property Type: Commercial Land Property Sub Industrial Type: Listing Type: For Sale Listing ID: A11848387 Price: \$7 Lot Area: 1 Acre

## Address Map

| Country:       | US                   |  |
|----------------|----------------------|--|
| State:         | FL                   |  |
| County:        | Miami-Dade County    |  |
| City:          | Medley               |  |
| Zipcode:       | 33178                |  |
| Street:        | 9140 NW 96th St      |  |
| Street Number: | 9140                 |  |
| Building Name: | SUNNY GLADE<br>FARMS |  |
| Floor Number:  | 0                    |  |
| Longitude:     | W81° 39' 18.4''      |  |
| Latitude:      | N25° 51' 36.7''      |  |
|                |                      |  |