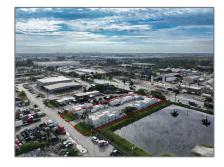

# Commercial Land

- 9140 NW 96th St, Medley, Florida 33178

# Property Type: Commercial Land Property Sub Industrial Type: Listing Type: For Sale Listing ID: A11848387 Price: \$7 Lot Area: 1 Acre

## Address Map

| Country:       | US                   |  |
|----------------|----------------------|--|
| State:         | FL                   |  |
| County:        | Miami-Dade County    |  |
| City:          | Medley               |  |
| Zipcode:       | 33178                |  |
| Street:        | 9140 NW 96th St      |  |
| Street Number: | 9140                 |  |
| Building Name: | SUNNY GLADE<br>FARMS |  |
| Floor Number:  | 0                    |  |
| Longitude:     | W81° 39' 18.4''      |  |
| Latitude:      | N25° 51' 36.7''      |  |
|                |                      |  |