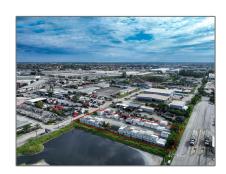

# Commercial Land

- 9140 NW 96th St, Medley, Florida 33178

# Property Type: Commercial Land Property Sub Industrial Type: Listing Type: For Sale Listing ID: A11848387 Price: \$7 Lot Area: 1 Acre

## Address Map

| Country:       | US                   |  |
|----------------|----------------------|--|
| State:         | FL                   |  |
| County:        | Miami-Dade County    |  |
| City:          | Medley               |  |
| Zipcode:       | 33178                |  |
| Street:        | 9140 NW 96th St      |  |
| Street Number: | 9140                 |  |
| Building Name: | SUNNY GLADE<br>FARMS |  |
| Floor Number:  | 0                    |  |
| Longitude:     | W81° 39' 18.4''      |  |
| Latitude:      | N25° 51' 36.7''      |  |
|                |                      |  |