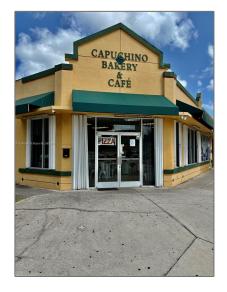

## **Business Opportunity**

- 700 Palm Ave, Hialeah, Florida 33010

| Building Name: | Capuchino Bakery  |  |
|----------------|-------------------|--|
| Floor Number:  | 0                 |  |
| Longitude:     | W81° 43' 6"       |  |
| Latitude:      | N25° 49' 41.5"    |  |
| Parcel Number: | 04-31-18-001-3611 |  |
| Zoning:        | 6100              |  |