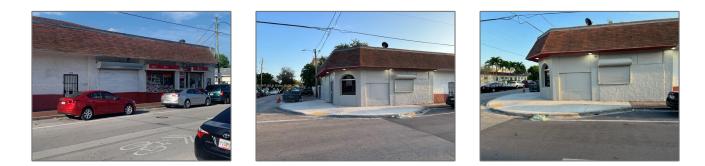

## Commercial Sale

- 1400 SW 6th St, Miami, Florida 33135

\_

## Features

| Property Type:Commercial SaleProperty Sub<br>Type:RetailListing Type:For SaleListing ID:A11847145Price:\$35Year Built:1925Built up area:3,900 Sqft✓Type of Business:Office Space, Retail<br>Space |                    |                        |
|---------------------------------------------------------------------------------------------------------------------------------------------------------------------------------------------------|--------------------|------------------------|
| Type:<br>Listing Type: For Sale<br>Listing ID: A11847145<br>Price: \$35<br>Year Built: 1925<br>Built up area: 3,900 Sqft<br>✓ Type of Business: Office Space, Retail                              | Property Type:     | <b>Commercial Sale</b> |
| Listing ID: A11847145<br>Price: \$35<br>Year Built: 1925<br>Built up area: 3,900 Sqft<br>✓ Type of Business: Office Space, Retail                                                                 | - •                | Retail                 |
| Price:     \$35       Year Built:     1925       Built up area:     3,900 Sqft       ✓     Type of Business:     Office Space, Retail                                                             | Listing Type:      | For Sale               |
| Year Built: 1925<br>Built up area: 3,900 Sqft<br>✓ Type of Business: Office Space, Retail                                                                                                         | Listing ID:        | A11847145              |
| Built up area: <b>3,900 Sqft</b><br>√ Type of Business: Office Space, Retail                                                                                                                      | Price:             | \$35                   |
| <ul> <li>✓ Type of Business: Office Space, Retail</li> </ul>                                                                                                                                      | Year Built:        | 1925                   |
| Office Space, Retail                                                                                                                                                                              | Built up area:     | 3,900 Sqft             |
|                                                                                                                                                                                                   | ✓ Type of Business | Office Space, Retail   |