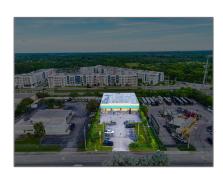

# Commercial Land

- 27330 S Dixie Hwy, Homestead, Florida 33032

US

#### Address Map

Country:

| State:         | FL                           |
|----------------|------------------------------|
| County:        | Miami-Dade County            |
| City:          | Homestead                    |
| Zipcode:       | 33032                        |
| Street:        | 27330 S Dixie Hwy            |
| Street Number: | 27330                        |
| Building Name: | NARANJA LAKES<br>SHOPPING PL |
| Floor Number:  | 0                            |
| Longitude:     | W81° 33' 58.5"               |
| Latitude:      | N25° 30' 46.9"               |
| Direction:     | Use GPS                      |