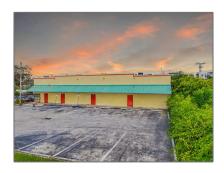

# Commercial Land

- 27330 S Dixie Hwy, Homestead, Florida 33032

US

#### Address Map

Country:

| State:         | FL                           |
|----------------|------------------------------|
| County:        | Miami-Dade County            |
| City:          | Homestead                    |
| Zipcode:       | 33032                        |
| Street:        | 27330 S Dixie Hwy            |
| Street Number: | 27330                        |
| Building Name: | NARANJA LAKES<br>SHOPPING PL |
| Floor Number:  | 0                            |
| Longitude:     | W81° 33' 58.5"               |
| Latitude:      | N25° 30' 46.9"               |
| Direction:     | Use GPS                      |