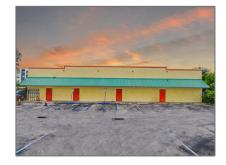

# Commercial Land

- 27330 S Dixie Hwy, Homestead, Florida 33032

US

#### Address Map

Country:

| State:         | FL                           |
|----------------|------------------------------|
| County:        | Miami-Dade County            |
| City:          | Homestead                    |
| Zipcode:       | 33032                        |
| Street:        | 27330 S Dixie Hwy            |
| Street Number: | 27330                        |
| Building Name: | NARANJA LAKES<br>SHOPPING PL |
| Floor Number:  | 0                            |
| Longitude:     | W81° 33' 58.5"               |
| Latitude:      | N25° 30' 46.9"               |
| Direction:     | Use GPS                      |