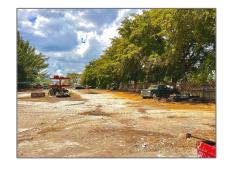

## Commercial Sale

- 3550 NW South River Dr, Miami, Florida 33142

## **Basic Details**

**Commercial Sale** Property Type: **Property Sub Mixed Use** Type: For Sale Listing Type: A11846256 Listing ID: Price: \$15,000 Year Built: 1979 5,000 Sqft Built up area: Type of Business: Mobile/rv Parks, Marina

Direction: It is very easy to access, both via

42nd Ave and 27th Ave and 37th Ave NW. If you enter the address on

won't get lost. It is on the very busy S

Google Maps, you

River Dr.

Parcel Number: 30-31-28-028-0030