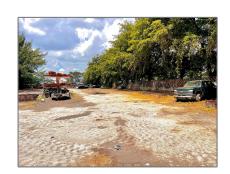

## Commercial Sale

- 3550 NW South River Dr, Miami, Florida 33142

## **Basic Details**

**Commercial Sale** Property Type: **Property Sub Mixed Use** Type: For Sale Listing Type: A11846256 Listing ID: Price: \$15,000 Year Built: 1979 5,000 Sqft Built up area: Type of Business: Mobile/rv Parks, Marina

Direction: It is very easy to access, both via

42nd Ave and 27th Ave and 37th Ave NW. If you enter the address on

won't get lost. It is on the very busy S

Google Maps, you

River Dr.

Parcel Number: 30-31-28-028-0030