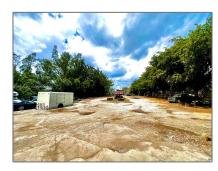

## Commercial Sale

- 3550 NW South River Dr, Miami, Florida 33142

## **Basic Details**

**Commercial Sale** Property Type: **Property Sub Mixed Use** Type: For Sale Listing Type: A11846256 Listing ID: Price: \$15,000 Year Built: 1979 5,000 Sqft Built up area: Type of Business: Mobile/rv Parks, Marina

Direction: It is very easy to access, both via

42nd Ave and 27th Ave and 37th Ave NW. If you enter the address on

won't get lost. It is on the very busy S

Google Maps, you

River Dr.

Parcel Number: 30-31-28-028-0030