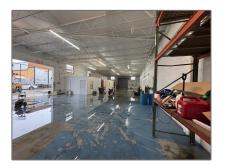

## Commercial Sale

- 4315 E 11th Ave, Hialeah, Florida 33013

## **Basic Details**

| Property Type:        | <b>Commercial Sale</b> |
|-----------------------|------------------------|
| Property Sub<br>Type: | Special Purpose        |
| Listing Type:         | For Sale               |
| Listing ID:           | A11844195              |
| Price:                | \$1,395,000            |
| Lot Area:             | 6,295 Acre             |
| Built up area:        | 4,400 Sqft             |
| √ Type of Business    | Combination            |