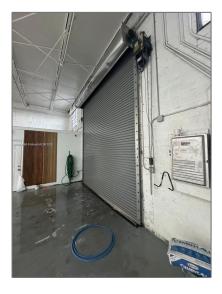

## Commercial Sale

- 4315 E 11th Ave, Hialeah, Florida 33013

## **Basic Details**

| Property Type:        | <b>Commercial Sale</b> |
|-----------------------|------------------------|
| Property Sub<br>Type: | Special Purpose        |
| Listing Type:         | For Sale               |
| Listing ID:           | A11844195              |
| Price:                | \$1,395,000            |
| Lot Area:             | 6,295 Acre             |
| Built up area:        | 4,400 Sqft             |
| √ Type of Business    | Combination            |