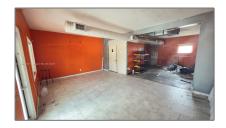

## **Basic Details**

| Property Type:        | Commercial Sale                                   |
|-----------------------|---------------------------------------------------|
| Property Sub<br>Type: | Retail                                            |
| Listing Type:         | For Sale                                          |
| Listing ID:           | A11845232                                         |
| Price:                | \$2,000                                           |
| Year Built:           | 1968                                              |
| Built up area:        | 2,560 Sqft                                        |
| ✓ Type of Business:   | Retail Space,<br>Commercial/residential<br>Income |
|                       |                                                   |