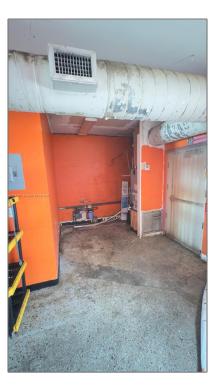

## **Basic Details**

| Property Type:        | Commercial Sale                                   |
|-----------------------|---------------------------------------------------|
| Property Sub<br>Type: | Retail                                            |
| Listing Type:         | For Sale                                          |
| Listing ID:           | A11845232                                         |
| Price:                | \$2,000                                           |
| Year Built:           | 1968                                              |
| Built up area:        | 2,560 Sqft                                        |
| ✓ Type of Business:   | Retail Space,<br>Commercial/residential<br>Income |
|                       |                                                   |