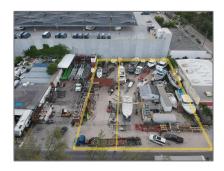

# Commercial Land

- River Dr, Miami, Florida 33142

#### **Basic Details**

Property Type: Commercial Land

Listing Type: For Sale

Listing ID: A11844722

Price: \$1,700,000

Lot Area: 0.20 Acre

## Address Map

| Country:       | US                       |  |
|----------------|--------------------------|--|
| State:         | FL                       |  |
| County:        | <b>Miami-Dade County</b> |  |
| City:          | Miami                    |  |
| Zipcode:       | 33142                    |  |
| Street:        | River Dr                 |  |
| Building Name: | STREAMLAND<br>GARDENS    |  |
| Floor Number:  | 0                        |  |
| Longitude:     | W81° 44' 37.2''          |  |
| Latitude:      | N25° 48' 20.6"           |  |
| Parcel Number: | 30-31-28-009-0335        |  |
| Zoning:        | 6118                     |  |