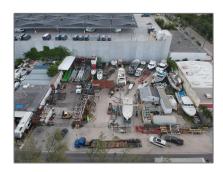

# Commercial Land

- River Dr, Miami, Florida 33142

#### **Basic Details**

Property Type: Commercial Land

Listing Type: For Sale

Listing ID: A11844722

Price: \$1,700,000

Lot Area: 0.20 Acre

## Address Map

| Country:       | US                       |  |
|----------------|--------------------------|--|
| State:         | FL                       |  |
| County:        | <b>Miami-Dade County</b> |  |
| City:          | Miami                    |  |
| Zipcode:       | 33142                    |  |
| Street:        | River Dr                 |  |
| Building Name: | STREAMLAND<br>GARDENS    |  |
| Floor Number:  | 0                        |  |
| Longitude:     | W81° 44' 37.2''          |  |
| Latitude:      | N25° 48' 20.6"           |  |
| Parcel Number: | 30-31-28-009-0335        |  |
| Zoning:        | 6118                     |  |