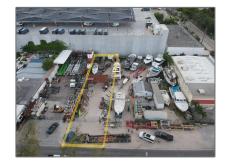

# Commercial Land

- River Dr, Miami, Florida 33142

#### **Basic Details**

Property Type: Commercial Land

Listing Type: For Sale

Listing ID: A11844722

Price: \$1,700,000

Lot Area: 0.20 Acre

## Address Map

| Country:       | US                       |  |
|----------------|--------------------------|--|
| State:         | FL                       |  |
| County:        | <b>Miami-Dade County</b> |  |
| City:          | Miami                    |  |
| Zipcode:       | 33142                    |  |
| Street:        | River Dr                 |  |
| Building Name: | STREAMLAND<br>GARDENS    |  |
| Floor Number:  | 0                        |  |
| Longitude:     | W81° 44' 37.2''          |  |
| Latitude:      | N25° 48' 20.6"           |  |
| Parcel Number: | 30-31-28-009-0335        |  |
| Zoning:        | 6118                     |  |