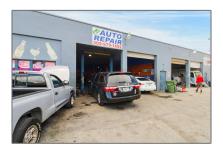

#### Property Type: **Commercial Sale Property Sub Industrial** Type: Listing Type: **For Sale** A11831116 Listing ID: \$999,900 Price: Year Built: 1995 6,180 Sqft Built up area: Type of Business: Restaurant/bar, Automotive