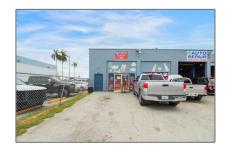

# Commercial Sale

- 328 W Mowry Dr, Homestead, Florida 33030

#### Property Type: **Commercial Sale Property Sub Industrial** Type: Listing Type: **For Sale** A11831116 Listing ID: \$999,900 Price: Year Built: 1995 6,180 Sqft Built up area: Type of Business: Restaurant/bar, Automotive