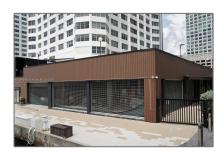

## **Business Opportunity**

- 801 Brickell Bay Dr, Miami, Florida 33131

## **Basic Details**

| Property Type:      | Business<br>Opportunity                     |  |
|---------------------|---------------------------------------------|--|
| Listing Type:       | For Sale                                    |  |
| Listing ID:         | A11843400                                   |  |
| Price:              | \$10,000,000                                |  |
| Year Built:         | 1968                                        |  |
| √ Type of Business: | Restaurant, Retail,<br>Professional Service |  |