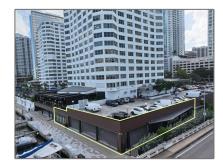

## **Business Opportunity**

- 801 Brickell Bay Dr, Miami, Florida 33131

## **Basic Details**

| Property Type:      | Business<br>Opportunity                     |  |
|---------------------|---------------------------------------------|--|
| Listing Type:       | For Sale                                    |  |
| Listing ID:         | A11843400                                   |  |
| Price:              | \$10,000,000                                |  |
| Year Built:         | 1968                                        |  |
| √ Type of Business: | Restaurant, Retail,<br>Professional Service |  |