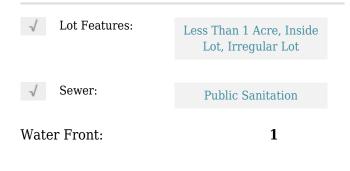

# Commercial Land

- 9521 NW 17th Ave, Miami, Florida 33147





#### **Basic Details**

| Property Type:        | <b>Commercial Land</b> |  |
|-----------------------|------------------------|--|
| Property Sub<br>Type: | Commercial             |  |
| Listing Type:         | For Sale               |  |
| Listing ID:           | A11844731              |  |
| Price:                | \$1,250,000            |  |
| Lot Area:             | <b>0.86 Acre</b>       |  |

#### Features



## Appliances

 $\checkmark$  Utilities:

Other Utilities Available, Other

### Address Map

| Country:       | US                |  |
|----------------|-------------------|--|
| State:         | FL                |  |
| County:        | Miami-Dade County |  |
| City:          | Miami             |  |
| Zipcode:       | 33147             |  |
| Street:        | 9521 NW 17th Ave  |  |
| Street Number: | 9521              |  |
| Building Name: | MIAMI PARK SEC 2  |  |
| Floor Number:  | 0                 |  |
| Longitude:     | W81° 46' 27.8''   |  |
| Latitude:      | N25° 51' 43.1''   |  |
| Parcel Number: | 30-31-02-011-0770 |  |
|                |                   |  |

| Zoning   |
|----------|
| √ S<br>D |
| D        |