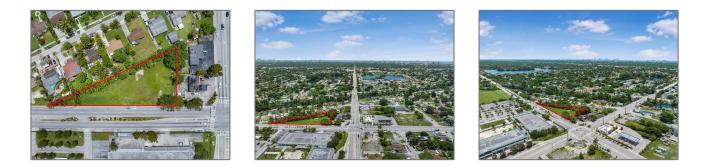

# Commercial Land

- 9521 NW 17th Ave, Miami, Florida 33147

#### **Basic Details**

| Property Type:        | <b>Commercial Land</b> |  |
|-----------------------|------------------------|--|
| Property Sub<br>Type: | Commercial             |  |
| Listing Type:         | For Sale               |  |
| Listing ID:           | A11844731              |  |
| Price:                | \$1,250,000            |  |
| Lot Area:             | <b>0.86 Acre</b>       |  |

### Address Map

| Country:       | US                |  |
|----------------|-------------------|--|
| State:         | FL                |  |
| County:        | Miami-Dade County |  |
| City:          | Miami             |  |
| Zipcode:       | 33147             |  |
| Street:        | 9521 NW 17th Ave  |  |
| Street Number: | 9521              |  |
| Building Name: | MIAMI PARK SEC 2  |  |
| Floor Number:  | 0                 |  |
| Longitude:     | W81° 46' 27.8''   |  |
| Latitude:      | N25° 51' 43.1''   |  |
| Parcel Number: | 30-31-02-011-0770 |  |
|                |                   |  |