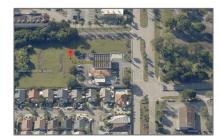

# Commercial Land

- 147 Ave, Miami, Florida 33196

### Address Map

Parcel Number:

| Country:       | US                |  |
|----------------|-------------------|--|
| State:         | FL                |  |
| County:        | Miami-Dade County |  |
| City:          | Miami             |  |
| Zipcode:       | 33196             |  |
| Street:        | 147 Ave           |  |
| Building Name: | ROSA SUB          |  |
| Floor Number:  | 0                 |  |
| Longitude:     | W81° 41' 18.4''   |  |
| Latitude:      | N25° 46' 16.8''   |  |
|                |                   |  |

30-59-10-035-0020

Zoning: **6200** 

\_