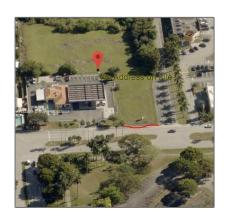

# Commercial Land

- 147 Ave, Miami, Florida 33196

### Address Map

Parcel Number:

| Country:       | US                |  |
|----------------|-------------------|--|
| State:         | FL                |  |
| County:        | Miami-Dade County |  |
| City:          | Miami             |  |
| Zipcode:       | 33196             |  |
| Street:        | 147 Ave           |  |
| Building Name: | ROSA SUB          |  |
| Floor Number:  | 0                 |  |
| Longitude:     | W81° 41' 18.4''   |  |
| Latitude:      | N25° 46' 16.8''   |  |
|                |                   |  |

30-59-10-035-0020

Zoning: **6200** 

\_