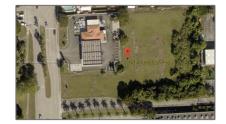

# Commercial Land

- 147 Ave, Miami, Florida 33196

### Address Map

Parcel Number:

| Country:       | US                |  |
|----------------|-------------------|--|
| State:         | FL                |  |
| County:        | Miami-Dade County |  |
| City:          | Miami             |  |
| Zipcode:       | 33196             |  |
| Street:        | 147 Ave           |  |
| Building Name: | ROSA SUB          |  |
| Floor Number:  | 0                 |  |
| Longitude:     | W81° 41' 18.4''   |  |
| Latitude:      | N25° 46' 16.8''   |  |
|                |                   |  |

30-59-10-035-0020

Zoning: **6200** 

\_