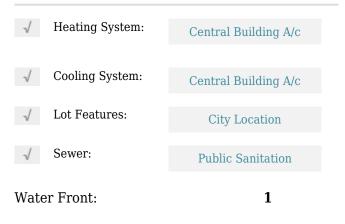

## **Commercial Sale**

- 102 NW 22nd Ave, Miami, Florida 33125





## **Basic Details**

| Property Type:        | <b>Commercial Sale</b>         |
|-----------------------|--------------------------------|
| Property Sub<br>Type: | Mixed Use                      |
| Listing Type:         | For Sale                       |
| Listing ID:           | A11843895                      |
| Price:                | \$1,500,000                    |
| Year Built:           | 1952                           |
| Lot Area:             | 0.16 Acre                      |
| Built up area:        | 5,851 Sqft                     |
| √ Type of Business    | Store/warehouse<br>Combination |
|                       |                                |

## Features



## Address Map

| Country:       | US                |  |
|----------------|-------------------|--|
| State:         | FL                |  |
| County:        | Miami-Dade County |  |
| City:          | Miami             |  |
| Zipcode:       | 33125             |  |
| Street:        | 102 NW 22nd Ave   |  |
| Street Number: | 102               |  |
| Floor Number:  | 0                 |  |

| Longitude:                 | W81° 46' 7.8''    |
|----------------------------|-------------------|
| Latitude:                  | N25° 46' 27.3''   |
| Direction:                 | Use GPS.          |
| Parcel Number:             | 01-41-03-033-0450 |
| Zoning:                    | 6100              |
| √ Street pre<br>Direction: | Nw                |