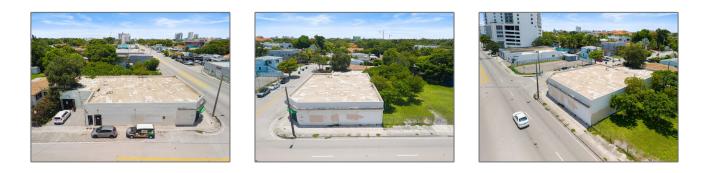

## **Commercial Sale**

- 102 NW 22nd Ave, Miami, Florida 33125

## **Basic Details**

| Property Type:        | <b>Commercial Sale</b>         |
|-----------------------|--------------------------------|
| Property Sub<br>Type: | Mixed Use                      |
| Listing Type:         | For Sale                       |
| Listing ID:           | A11843895                      |
| Price:                | \$1,500,000                    |
| Year Built:           | 1952                           |
| Lot Area:             | 0.16 Acre                      |
| Built up area:        | 5,851 Sqft                     |
| √ Type of Business    | Store/warehouse<br>Combination |
|                       |                                |

## Address Map

| Country:       | US                |  |
|----------------|-------------------|--|
| State:         | FL                |  |
| County:        | Miami-Dade County |  |
| City:          | Miami             |  |
| Zipcode:       | 33125             |  |
| Street:        | 102 NW 22nd Ave   |  |
| Street Number: | 102               |  |
| Floor Number:  | 0                 |  |