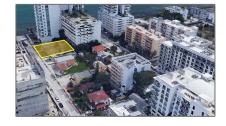

# Commercial Land

- 702 NE 26th St, Miami, Florida 33137

## Address Map

| Country:       | US                           |  |
|----------------|------------------------------|--|
| State:         | FL                           |  |
| County:        | <b>Miami-Dade County</b>     |  |
| City:          | Miami                        |  |
| Zipcode:       | 33137                        |  |
| Street:        | 702 NE 26th St               |  |
| Street Number: | 702                          |  |
| Building Name: | BANYAN PLACE<br>AMD & EXTENS |  |
| Floor Number:  | 0                            |  |
| Longitude:     | W81° 48' 50.3"               |  |
| Latitude:      | N25° 48' 5.5"                |  |
| Parcel Number: | 01-32-30-021-0240            |  |
| Zoning:        | 4604                         |  |
|                |                              |  |