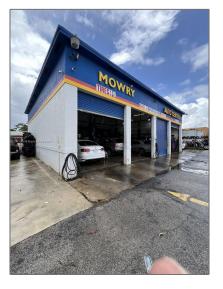

## **Commercial Sale**

- 777 W Mowry Dr, Homestead, Florida 33030

-

## Address Map

| Country: | US                |  |
|----------|-------------------|--|
| State:   | FL                |  |
| County:  | Miami-Dade County |  |
| City:    | Homestead         |  |
| Zipcode: | 33030             |  |
| Street:  | 777 W Mowry Dr    |  |