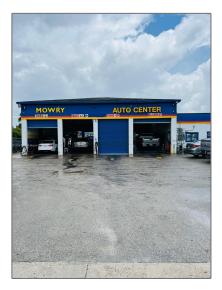

## **Commercial Sale**

- 777 W Mowry Dr, Homestead, Florida 33030

-

## Address Map

| Country: | US                |  |
|----------|-------------------|--|
| State:   | FL                |  |
| County:  | Miami-Dade County |  |
| City:    | Homestead         |  |
| Zipcode: | 33030             |  |
| Street:  | 777 W Mowry Dr    |  |