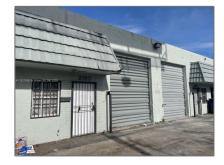

## Commercial Sale

- 2150 W 10th Ct # 2200, Hialeah, Florida 33010

## **Basic Details**

Property Type: Commercial Sale

Property Sub Industrial Type:

Listing Type: For Sale

Listing ID: A11837688

Price: \$3,800

Year Built: 1976

Built up area: 23,668 Sqft

√ Type of Business:

Office/warehouse Combination, Warehouse Space