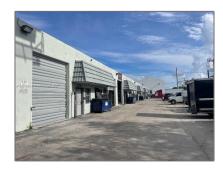

## Commercial Sale

- 2150 W 10th Ct # 2200, Hialeah, Florida 33010

## **Basic Details**

Property Type: Commercial Sale

Property Sub Industrial Type:

Listing Type: For Sale

Listing ID: A11837688

Price: \$3,800

Year Built: 1976

Built up area: 23,668 Sqft

√ Type of Business:

Office/warehouse Combination, Warehouse Space