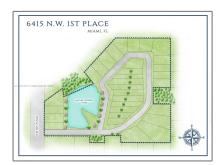

# **Commercial Land**

- 6415 NW 1st Pl, Miami, Florida 33150

### **Basic Details**

| Property Type:        | <b>Commercial Land</b> |
|-----------------------|------------------------|
| Property Sub<br>Type: | Residential            |
| Listing Type:         | For Sale               |
| Listing ID:           | A11841301              |
| Price:                | \$5,000,000            |
| Lot Area:             | 2.94 Acre              |

## Address Map

| Country:       | US                |  |
|----------------|-------------------|--|
| State:         | FL                |  |
| County:        | Miami-Dade County |  |
| City:          | Miami             |  |
| Zipcode:       | 33150             |  |
| Street:        | 6415 NW 1st Pl    |  |
| Street Number: | 6415              |  |
| Building Name: | EDISON HEIGHTS    |  |
|                | SEC B             |  |
|                |                   |  |