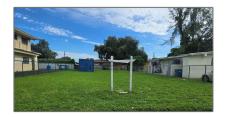

# **Commercial Land**

- NW 46th, Miami, Florida 33142





### **Basic Details**

| Property Type: | <b>Commercial Land</b> |
|----------------|------------------------|
| Listing Type:  | For Sale               |
| Listing ID:    | A11841226              |
| Price:         | \$525,000              |
| Lot Area:      | 0.12 Acre              |

#### Features

| ✓ Lot Features: | Less Than 1 Acre, City<br>Location |
|-----------------|------------------------------------|
| Water Front:    | 1                                  |

## Appliances

 $\checkmark$  Utilities:

Water Connected, Water Available

## Address Map

| Country:                   | US                      |  |
|----------------------------|-------------------------|--|
| State:                     | FL                      |  |
| County:                    | Miami-Dade County