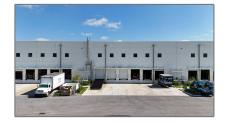

## **Commercial Sale**

- 6371 NW 102nd Ave # 107, Doral, Florida 33178

## **Basic Details**

| Property Type:        | <b>Commercial Sale</b> |  |
|-----------------------|------------------------|--|
| Property Sub<br>Type: | Industrial             |  |
| Listing Type:         | For Sale               |  |
| Listing ID:           | A11838791              |  |
| Price:                | \$3,100,000            |  |
| Year Built:           | 2023                   |  |
| Built up area:        | 8,000 Sqft             |  |
| ✓ Type of Business    | Industrial             |  |