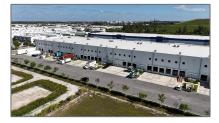

## **Commercial Sale**

- 6371 NW 102nd Ave # 107, Doral, Florida 33178

## **Basic Details**

| Property Type:        | <b>Commercial Sale</b> |  |
|-----------------------|------------------------|--|
| Property Sub<br>Type: | Industrial             |  |
| Listing Type:         | For Sale               |  |
| Listing ID:           | A11838791              |  |
| Price:                | \$3,100,000            |  |
| Year Built:           | 2023                   |  |
| Built up area:        | 8,000 Sqft             |  |
| ✓ Type of Business    | Industrial             |  |