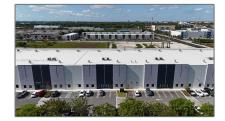

## **Commercial Sale**

- 6371 NW 102nd Ave # 107, Doral, Florida 33178

## **Basic Details**

| Property Type:        | <b>Commercial Sale</b> |  |
|-----------------------|------------------------|--|
| Property Sub<br>Type: | Industrial             |  |
| Listing Type:         | For Sale               |  |
| Listing ID:           | A11838791              |  |
| Price:                | \$3,100,000            |  |
| Year Built:           | 2023                   |  |
| Built up area:        | 8,000 Sqft             |  |
| ✓ Type of Business    | Industrial             |  |