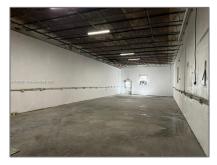

## **Basic Details**

| Property Type:                 | Commercial Sale                         |
|--------------------------------|-----------------------------------------|
| Property Sub<br>Type:          | Industrial                              |
| Listing Type:                  | For Sale                                |
| Listing ID:                    | A11836951                               |
| Price:                         | \$3,000                                 |
| Year Built:                    | 1957                                    |
| Built up area:                 | 4,500 Sqft                              |
| $\checkmark$ Type of Business: | Warehouse Space, Light<br>Manufacturing |
|                                |                                         |

## Features

| Parking:     | Assigned |
|--------------|----------|
| √ Flooring:  | Concrete |
| Water Front: | 1        |