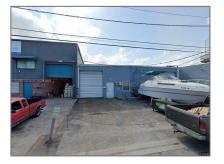

## **Commercial Sale**

- 4850 E 11th Ave # 2, Hialeah, Florida 33013

## **Basic Details**

| Property Type:                 | Commercial Sale                         |
|--------------------------------|-----------------------------------------|
| Property Sub<br>Type:          | Industrial                              |
| Listing Type:                  | For Sale                                |
| Listing ID:                    | A11836951                               |
| Price:                         | \$3,000                                 |
| Year Built:                    | 1957                                    |
| Built up area:                 | 4,500 Sqft                              |
| $\checkmark$ Type of Business: | Warehouse Space, Light<br>Manufacturing |
|                                |                                         |