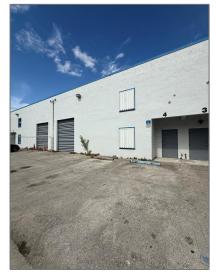

## Commercial Sale

- 2205 W 80th St # 4, Hialeah, Florida 33016

-

## Address Map

| Country: | US                 |  |
|----------|--------------------|--|
| State:   | FL                 |  |
| County:  | Miami-Dade County  |  |
| City:    | Hialeah            |  |
| Zipcode: | 33016              |  |
| Street:  | 2205 W 80th St # 4 |  |