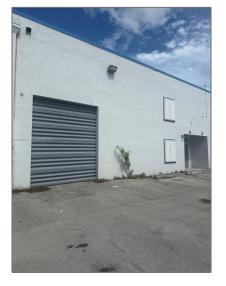

## Commercial Sale

- 2205 W 80th St # 4, Hialeah, Florida 33016







-



## **Basic Details**

| Property Type:        | <b>Commercial Sale</b> |
|-----------------------|------------------------|
| Property Sub<br>Type: | Industrial             |
| Listing Type:         | For Sale               |
| Listing ID:           | A11836916              |
| Price:                | \$480,000              |
| Year Built:           | 2005                   |
| Built up area:        | 1,273 Sqft             |
| √ Type of Business:   | Industrial             |

## Features

| ✓ Security:            | Security Gate                  |
|------------------------|--------------------------------|
| Roof Deck:             | Concrete                       |
| √ Parking:             | Additional Spaces<br>Available |
| $\checkmark$ Flooring: | Concrete