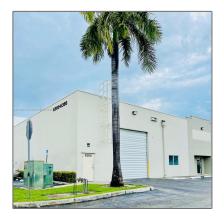

## Commercial Sale

- 6360 NW 99th Ave, Doral, Florida 33178

\_

## Address Map

| Country:       | US                |  |
|----------------|-------------------|--|
| State:         | FL                |  |
| County:        | Miami-Dade County |  |
| City:          | Doral             |  |
| Zipcode:       | 33178             |  |
| Street:        | 6360 NW 99th Ave  |  |
| Street Number: | 6360              |  |
| Building Name: | FLIGHTWAY INTL    |  |