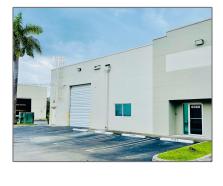

## Commercial Sale

- 6360 NW 99th Ave, Doral, Florida 33178

\_

## Address Map

| Country:       | US                |  |
|----------------|-------------------|--|
| State:         | FL                |  |
| County:        | Miami-Dade County |  |
| City:          | Doral             |  |
| Zipcode:       | 33178             |  |
| Street:        | 6360 NW 99th Ave  |  |
| Street Number: | 6360              |  |
| Building Name: | FLIGHTWAY INTL    |  |