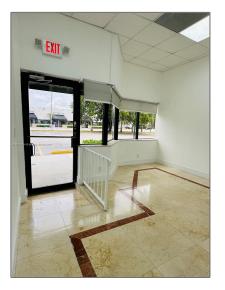

## **Commercial Sale**

- 4815 NW 79th Ave # 07, Doral, Florida 33166

\_

## **Basic Details**

| Property Type: C      | ommercial Sale                                      |
|-----------------------|-----------------------------------------------------|
| Property Sub<br>Type: | Industrial                                          |
| Listing Type:         | For Sale                                            |
| Listing ID:           | A11835254                                           |
| Price:                | \$2,000                                             |
| Year Built:           | 1988                                                |
| Built up area:        | 625 Sqft                                            |
| ✓ Type of Business:   | Office/warehouse<br>Combination, Warehouse<br>Space |

## Features

| √ Cooling System: | Central Individual A/c                 |
|-------------------|----------------------------------------|
| Roof Deck:        | Concrete                               |
| Parking:          | Common                                 |
| Flooring:         | Concrete, Tile,<br>Marble/slate Floors |
| Water Front:      | 1                                      |