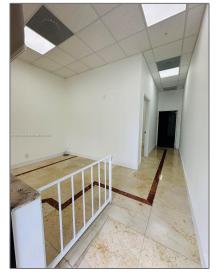

## **Basic Details**

| Property Type: C      | ommercial Sale                                      |
|-----------------------|-----------------------------------------------------|
| Property Sub<br>Type: | Industrial                                          |
| Listing Type:         | For Sale                                            |
| Listing ID:           | A11835254                                           |
| Price:                | \$2,000                                             |
| Year Built:           | 1988                                                |
| Built up area:        | 625 Sqft                                            |
| ✓ Type of Business:   | Office/warehouse<br>Combination, Warehouse<br>Space |

## Features

| √ Cooling System: | Central Individual A/c                 |
|-------------------|----------------------------------------|
| Roof Deck:        | Concrete                               |
| Parking:          | Common                                 |
| Flooring:         | Concrete, Tile,<br>Marble/slate Floors |
| Water Front:      | 1                                      |