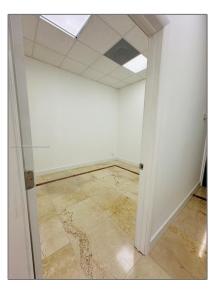

## **Basic Details**

| Property Type: C      | ommercial Sale                                      |
|-----------------------|-----------------------------------------------------|
| Property Sub<br>Type: | Industrial                                          |
| Listing Type:         | For Sale                                            |
| Listing ID:           | A11835254                                           |
| Price:                | \$2,000                                             |
| Year Built:           | 1988                                                |
| Built up area:        | 625 Sqft                                            |
| ✓ Type of Business:   | Office/warehouse<br>Combination, Warehouse<br>Space |

## Features

| √ Cooling System: | Central Individual A/c                 |
|-------------------|----------------------------------------|
| Roof Deck:        | Concrete                               |
| Parking:          | Common                                 |
| Flooring:         | Concrete, Tile,<br>Marble/slate Floors |
| Water Front:      | 1                                      |