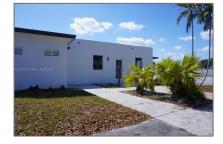

# **Commercial Land**

- 5232 Pembroke Rd, West Park, Florida 33021

## **Basic Details**

| Property Type: | <b>Commercial Land</b> |
|----------------|------------------------|
| Listing Type:  | For Sale               |
| Listing ID:    | A11834576              |
| Price:         | \$899,000              |
| Lot Area:      | 18 Acre                |