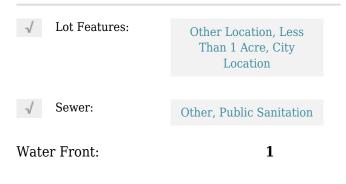

## Appliances

✓ Utilities:

Sewer Connected, Water Connected, Electricity Available, Sewer Available, Trash Removal, Water Available