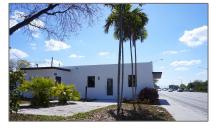

# **Commercial Land**

- 5232 Pembroke Rd, West Park, Florida 33021

## **Basic Details**

| Property Type: | <b>Commercial Land</b> |
|----------------|------------------------|
| Listing Type:  | For Sale               |
| Listing ID:    | A11834576              |
| Price:         | \$899,000              |
| Lot Area:      | 18 Acre                |