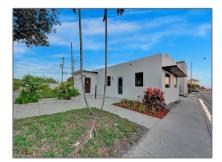

# **Commercial Land**

- 5232 Pembroke Rd, West Park, Florida 33021

## **Basic Details**

| Property Type: | <b>Commercial Land</b> |
|----------------|------------------------|
| Listing Type:  | For Sale               |
| Listing ID:    | A11834576              |
| Price:         | \$899,000              |
| Lot Area:      | 18 Acre                |