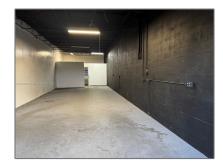

## **Basic Details**

| Property Type:        | <b>Commercial Sale</b>                              |
|-----------------------|-----------------------------------------------------|
| Property Sub<br>Type: | Industrial                                          |
| Listing Type:         | For Sale                                            |
| Listing ID:           | A11834347                                           |
| Price:                | \$1,650                                             |
| Year Built:           | 1965                                                |
| Built up area:        | 6,165 Sqft                                          |
| √ Type of Business:   | Office/warehouse<br>Combination, Warehouse<br>Space |