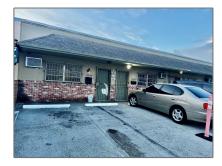

## Commercial Sale

- 3540 NW 10th Ave # 3540, Oakland Park, Florida 33309

## Address Map

| Country: | US                    |  |
|----------|-----------------------|--|
| State:   | FL                    |  |
| County:  | <b>Broward County</b> |  |
| City:    | Oakland Park          |  |
| Zipcode: | 33309                 |  |

Street: 3540 NW 10th Ave # 3540 Street Number: **3540** Floor Number: 0 Longitude: W81° 50' 38.1" Latitude: N26° 10' 15.3" Unit Number: **3540** 494221150120 Parcel Number: Zoning: I-1 Street pre Direction: